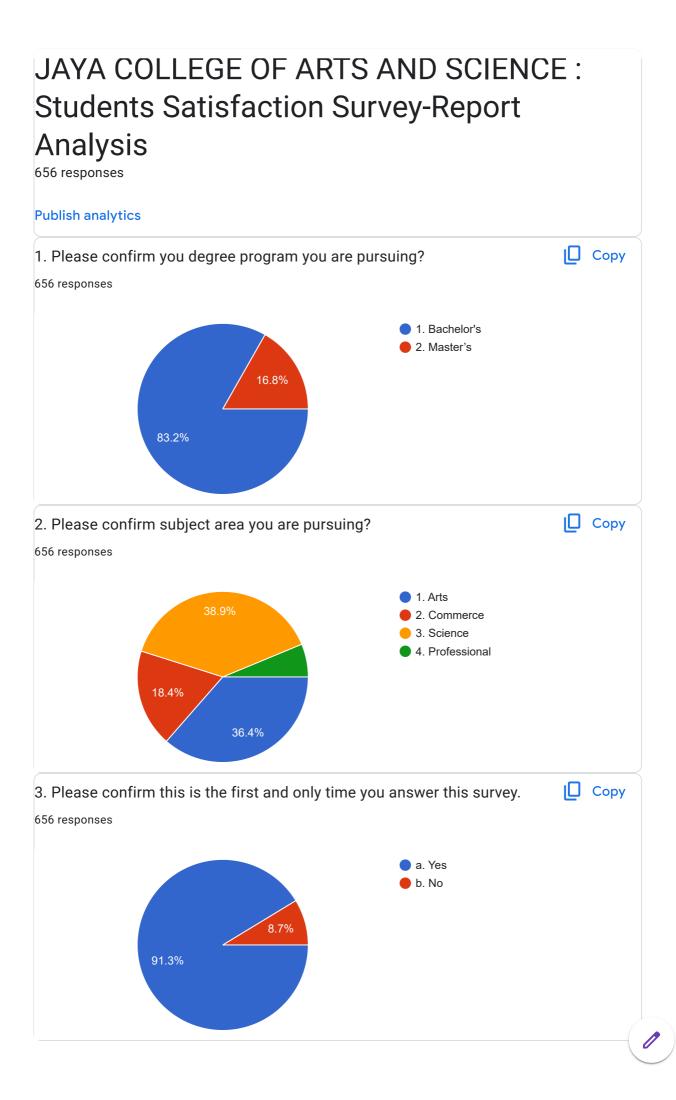

## **STUDENT SATISFACTION SURVEY (SSS)**

Student Satisfaction Survey (SSS) has conducted every year in Jaya College of Arts and Science to monitor and analysis the students' perception about Teaching – Learning and institution performance and infrastructure. This survey helps to upgrade the quality of process. This survey includes majorly the questionnaire recommended by NAAC. Twelve question is the objective type mostly concern with teacher communication, mentor response, ICT based education, Industrial visit, Internship etc., for this survey, a Google form was created and the link was shared among the students' of the institution currently pursuing the degree of all the UG and PG programme. This was around 1062 in number. Out of this entire set a subset of around 656 students was chosen randomly anonymously to maintain objectivity in the entire process. A student will have to respond to all the questions given in the following format with her/his sincere effort and thought. Her/his identity will not be revealed

## **SUBJECT AREA WISE -STUDENTS PARTICIPATION PERCENTAGE**

| <i>S. No.</i> | Subject Area | No. of Students Participated |
|---------------|--------------|------------------------------|
| 1             | Arts         | 36.4%                        |
| 2             | Commerce     | 18.4%                        |
| 3             | Science      | 38.9%                        |
| 4             | Professional | 6.3%                         |