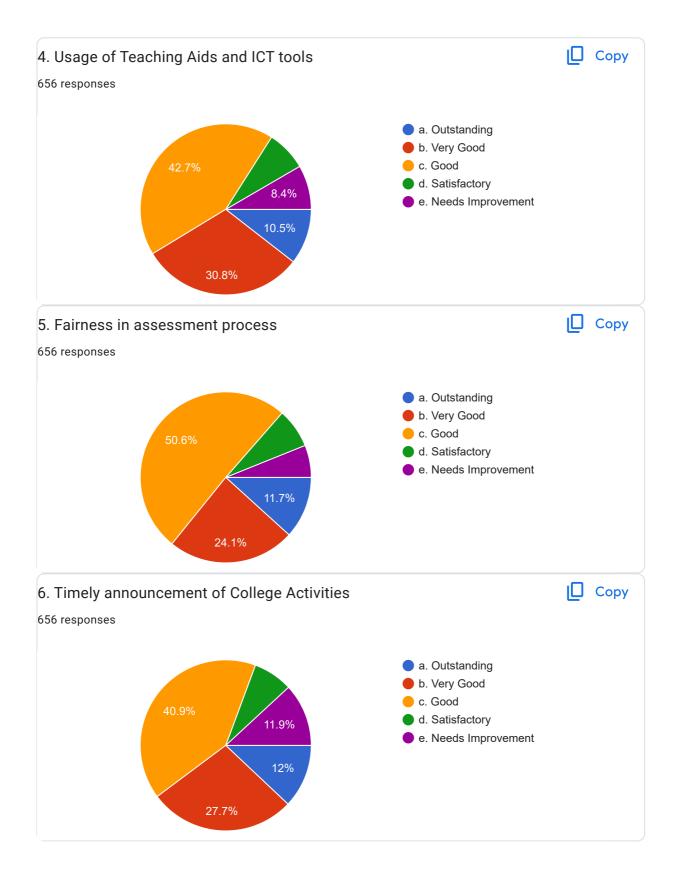

### [FORMAT]

| Legend | Questioner                                                                          | Out Standing | Very Good | Good | Satisfactory | Needs<br>Improvement |
|--------|-------------------------------------------------------------------------------------|--------------|-----------|------|--------------|----------------------|
| SF1    | Please confirm you degree program you are pursuing?                                 |              |           |      |              |                      |
| SF2    | Please confirm subject area you are pursuing?                                       |              |           |      |              |                      |
| SF3    | Please confirm this is the first and only time you answer this survey.              |              |           |      |              |                      |
| SF4    | Usage of Teaching Aids and ICT tools                                                |              |           |      |              |                      |
| SF5    | Fairness in assessment process                                                      |              |           |      |              |                      |
| SF6    | Timely announcement of College Activities                                           |              |           |      |              |                      |
| SF7    | Opportunities and Guidance for Research Activities                                  |              |           |      |              |                      |
| SF8    | Opportunities for students to praticipate in internship, industrial visit.          |              |           |      |              |                      |
| SF9    | Opportunities for extension learning activities [Seminar /<br>Symposium / Workshop] |              |           |      |              |                      |
| SF10   | Availability of Learning Resources [Library / Internet<br>Others]                   |              |           |      |              |                      |
| SF11   | Scholarship Facility                                                                |              |           |      |              |                      |
| SF12   | The overall quality of teaching-learning process                                    |              |           |      |              |                      |