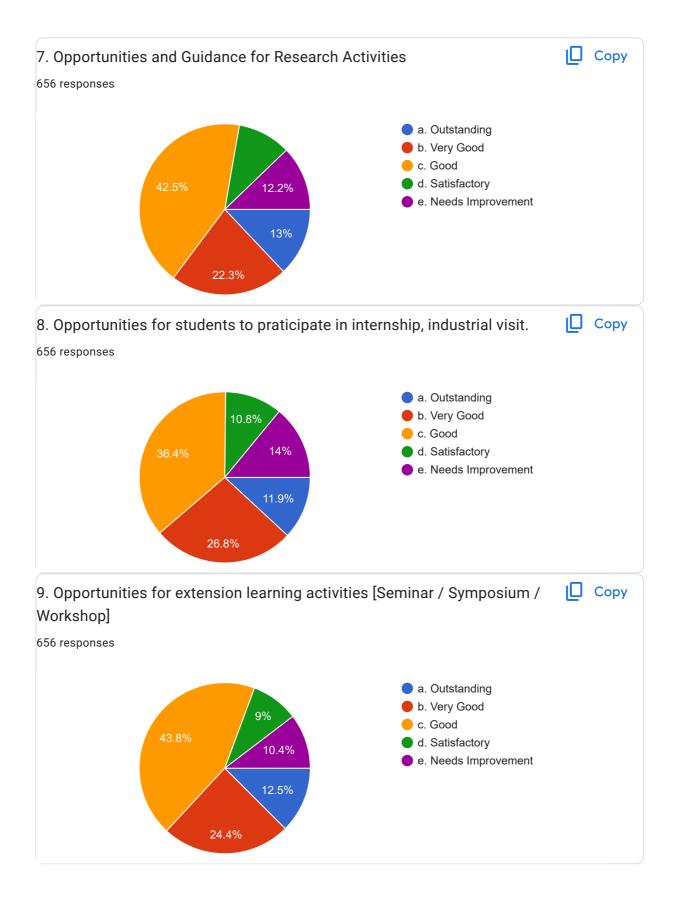

### [FORMAT]

| Legend | Questioner                                                                          | Out Standing | Very Good | Good | Satisfactory | Needs<br>Improvement |
|--------|-------------------------------------------------------------------------------------|--------------|-----------|------|--------------|----------------------|
| SF1    | Please confirm you degree program you are pursuing?                                 |              |           |      |              |                      |
| SF2    | Please confirm subject area you are pursuing?                                       |              |           |      |              |                      |
| SF3    | Please confirm this is the first and only time you answer this survey.              |              |           |      |              |                      |
| SF4    | Usage of Teaching Aids and ICT tools                                                |              |           |      |              |                      |
| SF5    | Fairness in assessment process                                                      |              |           |      |              |                      |
| SF6    | Timely announcement of College Activities                                           |              |           |      |              |                      |
| SF7    | Opportunities and Guidance for Research Activities                                  |              |           |      |              |                      |
| SF8    | Opportunities for students to praticipate in internship, industrial visit.          |              |           |      |              |                      |
| SF9    | Opportunities for extension learning activities [Seminar /<br>Symposium / Workshop] |              |           |      |              |                      |
| SF10   | Availability of Learning Resources [Library / Internet<br>Others]                   |              |           |      |              |                      |
| SF11   | Scholarship Facility                                                                |              |           |      |              |                      |
| SF12   | The overall quality of teaching-learning process                                    |              |           |      |              |                      |