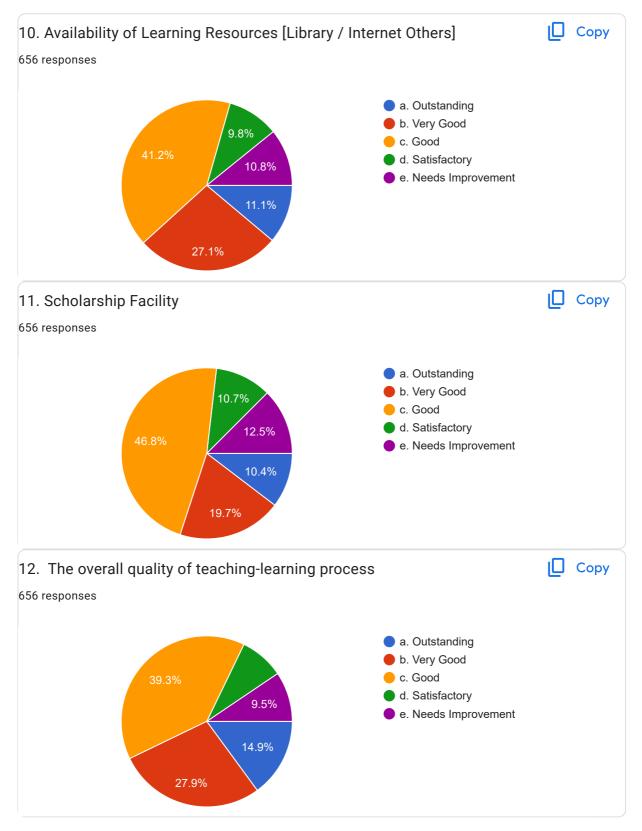

### [FORMAT]

| Legend | Questioner                                                                          | Out Standing | Very Good | Good | Satisfactory | Needs<br>Improvement |
|--------|-------------------------------------------------------------------------------------|--------------|-----------|------|--------------|----------------------|
| SF1    | Please confirm you degree program you are pursuing?                                 |              |           |      |              |                      |
| SF2    | Please confirm subject area you are pursuing?                                       |              |           |      |              |                      |
| SF3    | Please confirm this is the first and only time you answer this survey.              |              |           |      |              |                      |
| SF4    | Usage of Teaching Aids and ICT tools                                                |              |           |      |              |                      |
| SF5    | Fairness in assessment process                                                      |              |           |      |              |                      |
| SF6    | Timely announcement of College Activities                                           |              |           |      |              |                      |
| SF7    | Opportunities and Guidance for Research Activities                                  |              |           |      |              |                      |
| SF8    | Opportunities for students to praticipate in internship, industrial visit.          |              |           |      |              |                      |
| SF9    | Opportunities for extension learning activities [Seminar /<br>Symposium / Workshop] |              |           |      |              |                      |
| SF10   | Availability of Learning Resources [Library / Internet<br>Others]                   |              |           |      |              |                      |
| SF11   | Scholarship Facility                                                                |              |           |      |              |                      |
| SF12   | The overall quality of teaching-learning process                                    |              |           |      |              |                      |